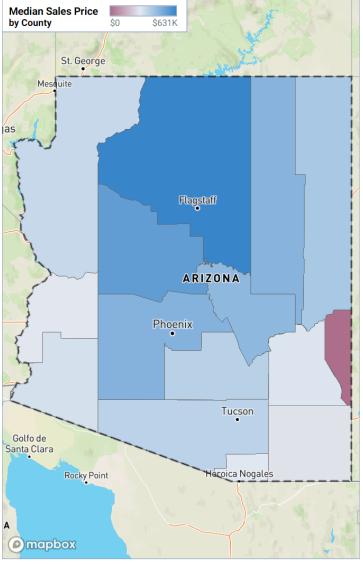

# ARIZONA REALTORS



| Arizona – Sep. 2024                       |                                 |  |  |  |
|-------------------------------------------|---------------------------------|--|--|--|
| <b>芦 LISTINGS</b>                         | Lul SALES                       |  |  |  |
| Up from previous month                    | Down from previous month        |  |  |  |
| State 36,763                              | State <b>7,162</b>              |  |  |  |
| 09/23 09/22 09/21   29,072 38,405 29,122  | 09/2309/2209/217,4308,68912,433 |  |  |  |
| YOY<br>change ① 26.5%                     | YOY change <b>Job</b> -3.6%     |  |  |  |
| S MEDIAN SALES PRICE                      |                                 |  |  |  |
| Up from previous month                    | Seller's<br>market              |  |  |