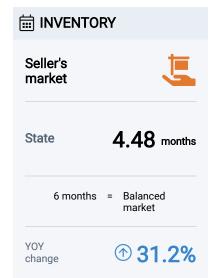

#### **HOUSING REPORT**

Arizona - Aug. 2024



| 컵 LISTII            | NGS             |                 |  |
|---------------------|-----------------|-----------------|--|
| Up from<br>previous | month           | •               |  |
| State               | 34              | 4,890           |  |
| 08/23<br>28,019     | 08/22<br>38,440 | 08/21<br>29,091 |  |
| YOY<br>change       | <b>①</b> 2      | 24.5%           |  |







# PRICE RANGE STATISTICS

# Listings Trends

More than 5% increase (YOY)

More than 5% decrease (YOY)

| Listing<br>Price Range | Listings<br>(Aug.) | Sales in Prev<br>12 Month | Months of<br>Inventory |
|------------------------|--------------------|---------------------------|------------------------|
| Below \$125,000        | 241                | 567                       | 5.1                    |
| \$125,000 - \$249,999  | 2,012              | 6,247                     | 3.9                    |
| \$250,000 - \$374,999  | 7,369              | 23,292                    | 3.8                    |
| \$375,000 - \$499,999  | 9,620              | 27,825                    | 4.2                    |
| \$500,000 - \$624,999  | 5,054              | 12,789                    | 4.7