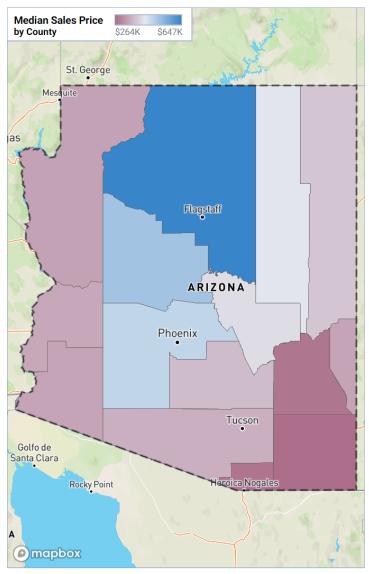

#### **HOUSING REPORT**

Arizona - Aug. 2024



| 컵 LISTII            | NGS             |                 |  |
|---------------------|-----------------|-----------------|--|
| Up from<br>previous | month           | •               |  |
| State               | 34              | 4,890           |  |
| 08/23<br>28,019     | 08/22<br>38,440 | 08/21<br>29,091 |  |
| YOY<br>change       | <b>①</b> 2      | 24.5%           |  |







# PRICE RANGE STATISTICS

# Listings Trends

More than 5% increase (YOY)

More than 5% decrease (YOY)

| Listing<br>Price Range | Listings<br>(Aug.) | Sales in Prev<br>12 Month | Months of<br>Inventory |
|------------------------|--------------------|---------------------------|------------------------|
| Below \$125,000        | 241                | 567                       | 5.1                    |
| \$125