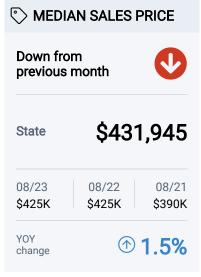

#### **HOUSING REPORT**

Arizona - Aug. 2024



| 컵 LISTII            | NGS             |                 |  |
|---------------------|-----------------|-----------------|--|
| Up from<br>previous | month           | •               |  |
| State               | 34              | 4,890           |  |
| 08/23<br>28,019     | 08/22<br>38,440 | 08/21<br>29,091 |  |
| YOY<br>change       | <b>①</b> 2      | 24.5%           |  |







# PRICE RANGE STATISTICS

# Listings Trends

More than 5% increase (YOY)

More than 5% decrease (YOY)

| Listing<br>Price Range | Listings<br>(Aug.) | Sales in Prev<br>12 Month | Months of<br>Inventory |
|------------------------|--------------------|---------------------------|------------------------|
| Below \$125,000        | 241                | 567                       | 5.1                    |
| \$125,000 - \$249,999  | 2,012              | 6,247                     | 3.9                    |
| \$250,000 - \$374,999  | 7,369              | 23,292                    | 3.8                    |
| \$375,000 - \$499,999  | 9,620              | 27,825                    | 4.2                    |
| \$500,000 - \$624,999  | 5,054              | 12,789                    | 4.7