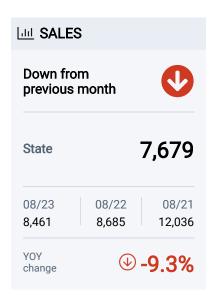

#### **HOUSING REPORT**

Arizona - Aug. 2024

| 컵 LISTII            | NGS             |                 |  |
|---------------------|-----------------|-----------------|--|
| Up from<br>previous | month           | •               |  |
| State               | 34              | 4,890           |  |
| 08/23<br>28,019     | 08/22<br>38,440 | 08/21<br>29,091 |  |
| YOY<br>change       | <b>①</b> 2      | 24.5%           |  |