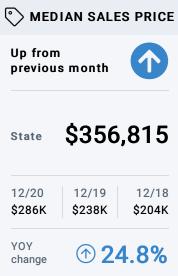

### **HOUSING REPORT**

Arizona - Dec. 2021











# PRICE RANGE STATISTICS

#### **Listings Trends**

More than 5% increase (YOY)

More than 5% decrease (YOY)

| Listing<br>Price Range | Listings<br>(Dec.) | Sales in Previor<br>12 Months | us | Months of<br>Inventory |
|------------------------|--------------------|-------------------------------|----|------------------------|
| Below \$125,000        | 392                | 2,388                         |    | 2                      |
| \$125,000 - \$249,999  | 2,550              | 23,584                        |    | 1.3                    |
| \$250,000 - \$374,999  | 5,576              | 49,547                        |    | 1.4                    |
| \$375,000 - \$499,999  | 6,180              | 34,928                        |    | 2.1                    |
| \$500,000 - \$624,999  |