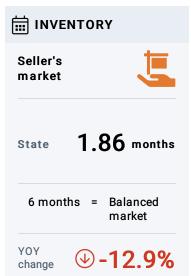

### **HOUSING REPORT**

Arizona - Dec. 2021











# PRICE RANGE STATISTICS

#### **Listings Trends**

More than 5% increase (YOY)

More than 5% decrease (YOY)

| Listing<br>Price Range | Listings<br>(Dec.) | Sales in Previor<br>12 Months | us | Months of<br>Inventory |
|------------------------|--------------------|-------------------------------|----|------------------------|
| Below \$125,000        | 392                | 2,388                         |    | 2                      |
| \$125,000 - \$249,999  | 2,550              | 23,584                        |    | 1.3                    |
| \$250,000 - \$374,999  | 5,576              | 49,547                        |    | 1.4                    |
| \$375,000 - \$499,999  | 6,180              | 34,928                        |    | 2.1                    |
| \$500,000 - \$624,999  | 2