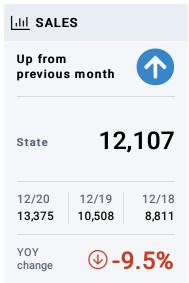

### **HOUSING REPORT**

Arizona - Dec. 2021











# PRICE RANGE STATISTICS

#### **Listings Trends**

More than 5% increase (YOY)

More than 5% decrease (YOY)

| Listing<br>Price Range | Listings<br>(Dec.) | Sales in Previor<br>12 Months | us | Months of<br>Inventory |
|------------------------|--------------------|-------------------------------|----|------------------------|
| Below \$125,000        | 392                | 2,388                         |    | 2                      |
| \$125,000 - \$249,999  | 2,550              | 23,584                        |    | 1.3                    |
| \$250,000 - \$374,999  | 5,576              | 49,547                        |    | 1.4                    |
| \$375,000 - \$499,999  | 6,180              | 34,928                        |    | 2.1                    |
| \$500,000 - \$624,999