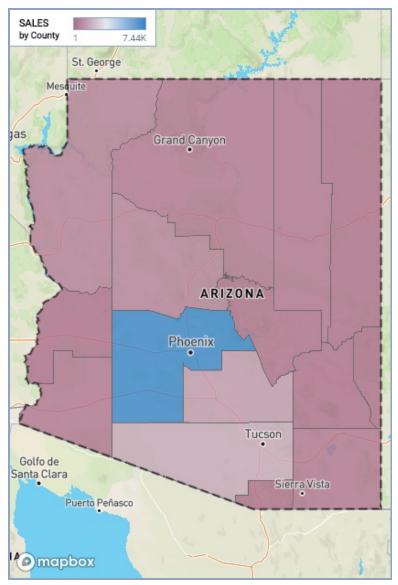

### **HOUSING REPORT**

Arizona - Dec. 2021











# PRICE RANGE STATISTICS

#### **Listings Trends**

More than 5% increase (YOY)

More than 5% decrease (YOY)

| Listing<br>Price Range | Listings<br>(Dec.) | Sales in Previor<br>12 Months | us | Months of<br>Inventory |
|------------------------|--------------------|-------------------------------|----|------------------------|
| Below \$125,000        | 392                | 2,388                         |    | 2                      |
| \$125,000 - \$249,999  | 2,550              | 23,584                        |    | 1.3                    |
| \$250,000 - \$374,999  | 5,576              | 49,547                        |    | 1.4                    |
| \$375,000 - \$499,999  | 6,180              | 34,928                        |    | 2.1                    |
| \$500,000 - \$624,