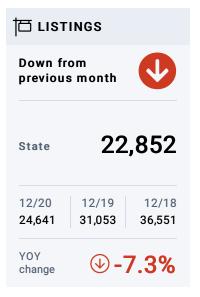

### **HOUSING REPORT**

Arizona - Dec. 2021











# PRICE RANGE STATISTICS

#### **Listings Trends**

More than 5% increase (YOY)

More than 5% decrease (YOY)

| Listing<br>Price Range | Listings<br>(Dec.) | Sales in Previor<br>12 Months | us | Months of<br>Inventory |
|------------------------|--------------------|-------------------------------|----|------------------------|
| Below \$125,000        | 392                | 2,388                         |    | 2                      |
| \$125,000 - \$249,999  | 2,550              | 23,584                        |    | 1.3                    |
| \$250,000 - \$374,999  | 5,576              | 49,547                        |    | 1.4                    |
| \$375,000 - \$499,999  | 6,180              | 34,928                        |    | 2.1                    |
| \$500,000 - \$624,99