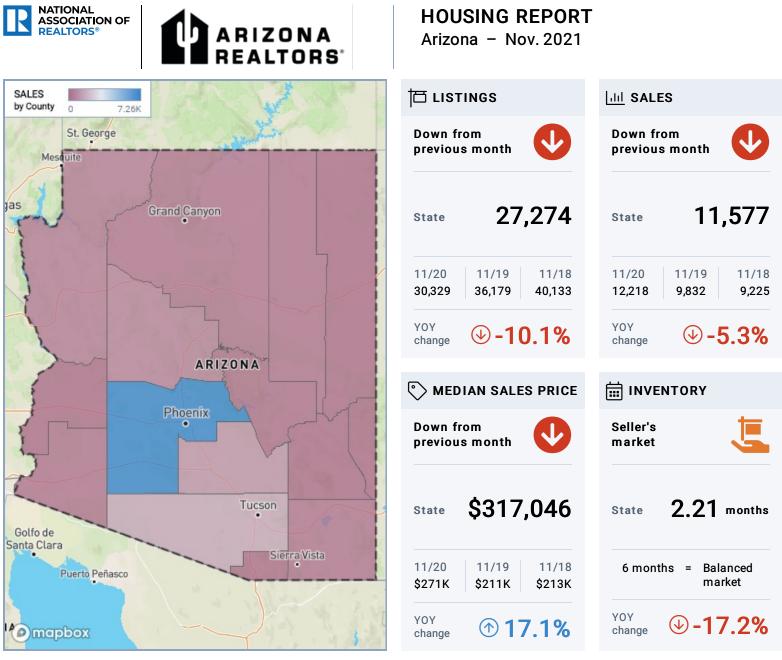

| 分 | PRICE RANGE<br>STATISTICS |
|---|---------------------------|
|   | STATISTICS                |

**Listings Trends** 

More than 5% increase (YOY)

More than 5% decrease (YOY)

| Listing<br>Price Range | Listings<br>(Nov.) | Sales in P<br>12 Mor |        | Months of<br>Inventory |  |
|------------------------|--------------------|----------------------|--------|------------------------|--|
| Below \$125,000        | 422                | 2,                   | 482    | 2                      |  |
| \$125,000 - \$249,999  | 3,007              | 25,                  | 109    | 1.4                    |  |
| \$250,000 - \$374,999  | 6,803              | 50,                  | 50,823 |                        |  |
| \$375,000 – \$499,999  | 7,307              | 33,                  | 702