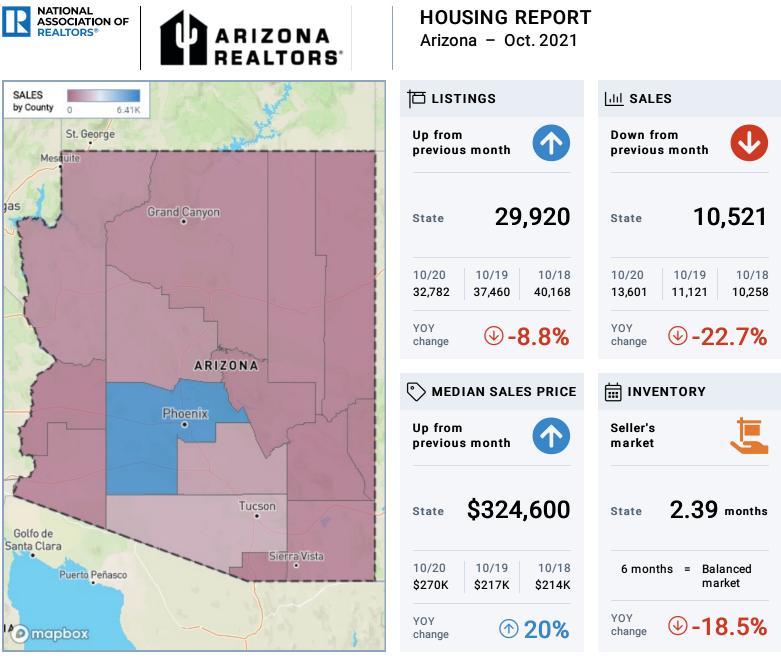

| 分 | PRICE RANGE<br>STATISTICS |
|---|---------------------------|
|   | STATISTICS                |

#### **Listings Trends**

More than 5% increase (YOY)

More than 5% decrease (YOY)

| Listing<br>Price Range | Listings<br>(Oct.) | Sales in Pre<br>12 Montl |    | Months of<br>Inventory |
|------------------------|--------------------|--------------------------|----|------------------------|
| Below \$125,000        | 460                | 2,60                     | 17 | 2.1                    |
| \$125,000 - \$249,999  | 3,218              | 26,91                    | 7  | 1.4                    |
| \$250,000 - \$374,999  | 7,705              | 52,50                    | 8  | 1.8                    |
| \$375,000 – \$499,999  | 8,058              | 32,65                    | 6  | 3