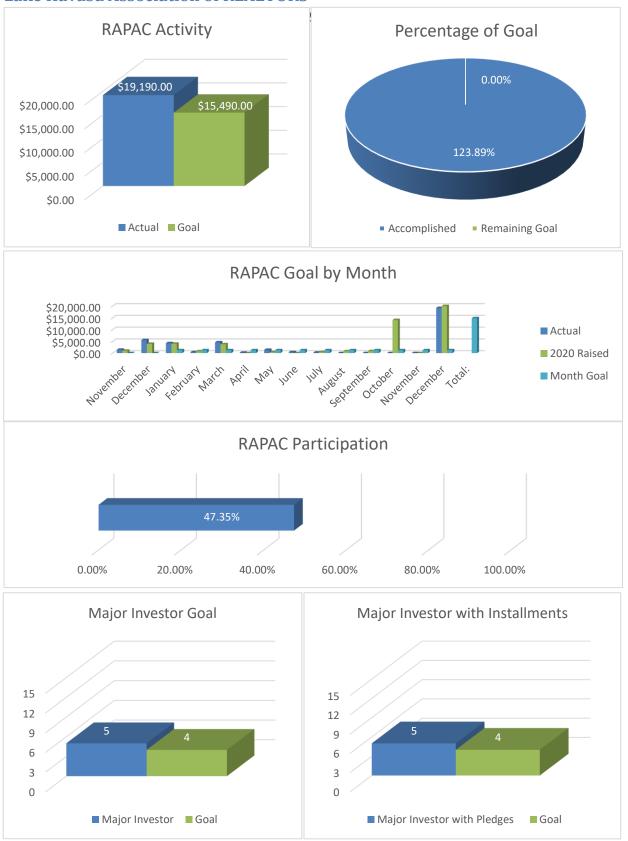

### Northern Arizona Association of REALTORS®

\*NOTE: Calculations for goals & YTD amounts are comprised of RAPAC & Corporate PAF funds

#### Phoenix REALTORS®

\*NOTE: Calculations for goals & YTD amounts are comprised of RAPAC & Corporate PAF funds