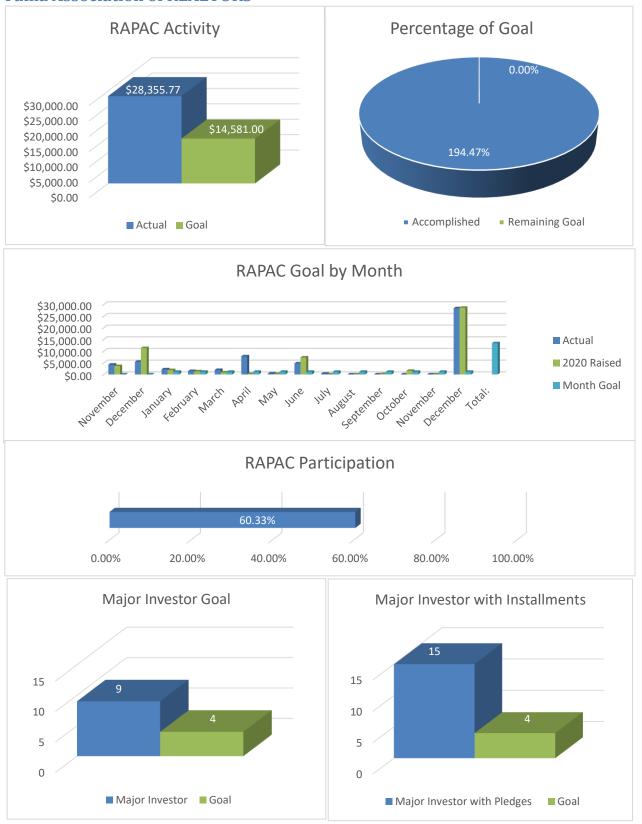

### Boards with Goals between \$10,000 - \$99,999

Boards with Goals above \$100,000