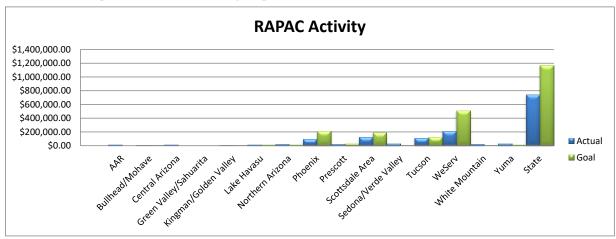

# RAPAC Fundraising Goals – August 31, 2021

Total Receipts by Month and As-To-Date: \$745676.77



#### Statewide Snapshot of RAPAC Activity Report



#### Boards with Goals under \$10,000



### Boards with Goals between \$10,000 - \$99,999



Boards with Goals above \$100,000



#### **Statewide Goals**



#### **Arizona Association of REALTORS®**



\*NOTE: Calculations for goals & YTD amounts are comprised of RAPAC & Corporate PAF funds

**Bullhead/Mohave Valley Association of REALTORS®** 



\*NOTE: Calculations for goals & YTD amounts are comprised of RAPAC & Corporate PAF funds

### **Central Arizona Board of REALTORS®**



\*NOTE: Calculations for goals & YTD amounts are comprised of RAPAC & Corporate PAF funds

**Green Valley Sahuarita Association of REALTORS®** Percentage of Goal **RAPAC Activity** 1.32% \$5,828.00 \$5,751.27 \$6,000.00 \$4,000.00 98.68% \$2,000.00 \$0.00 Accomplished ■ Actual ■ Goal Remaining Goal RAPAC Goal