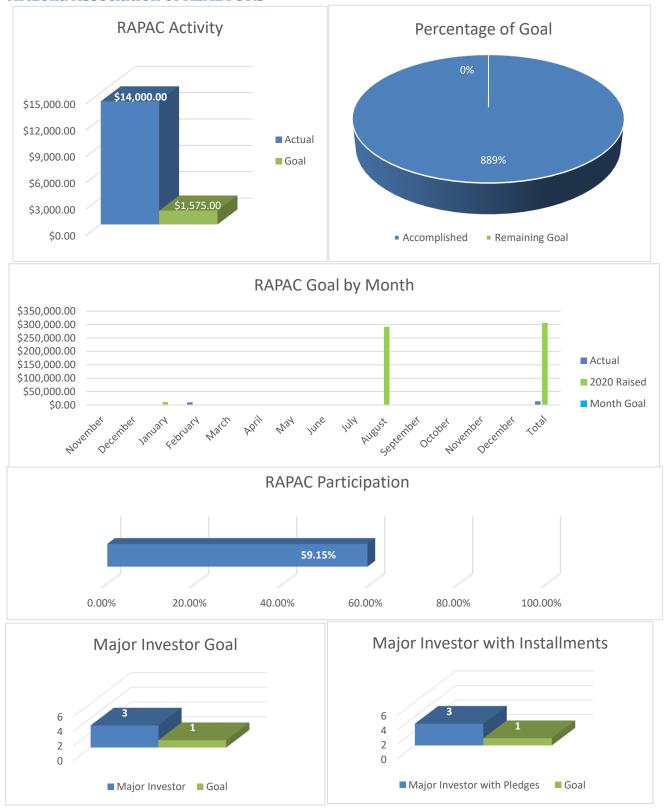

#### **Arizona Association of REALTORS®**

\*NOTE: Calculations for goals & YTD amounts are comprised of RAPAC & Corporate PAF funds

**Bullhead/Mohave Valley Association of REALTORS®** 

\*NOTE: Calculations for goals & YTD amounts are comprised of RAPAC & Corporate PAF funds