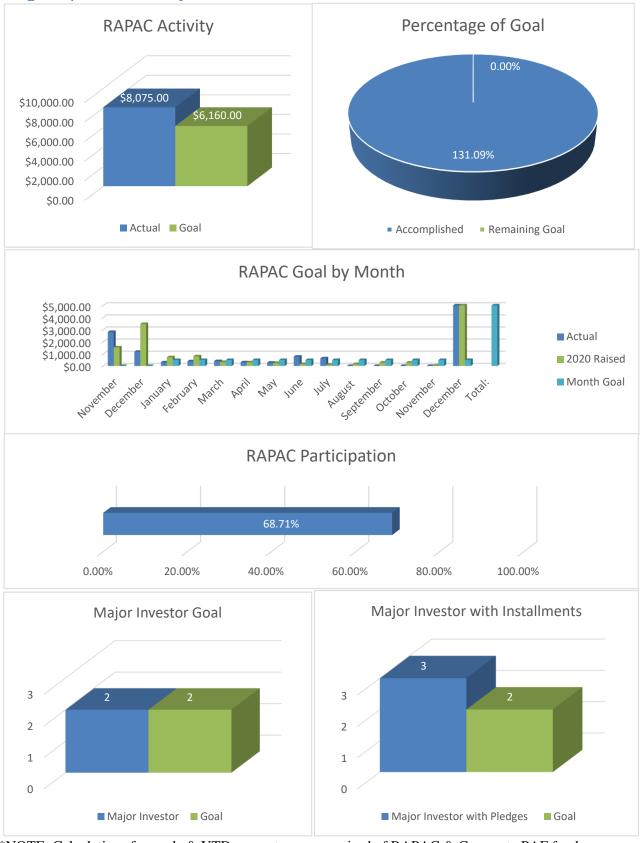

# Kingman/Golden Valley Association of REALTORS®

<sup>\*</sup>NOTE: Calculations for goals & YTD amounts are comprised of RAPAC & Corporate PAF funds

### Lake Havasu Association of REALTORS®

\*NOTE: Calculations for goals & YTD amounts are comprised of RAPAC & Corporate PAF funds