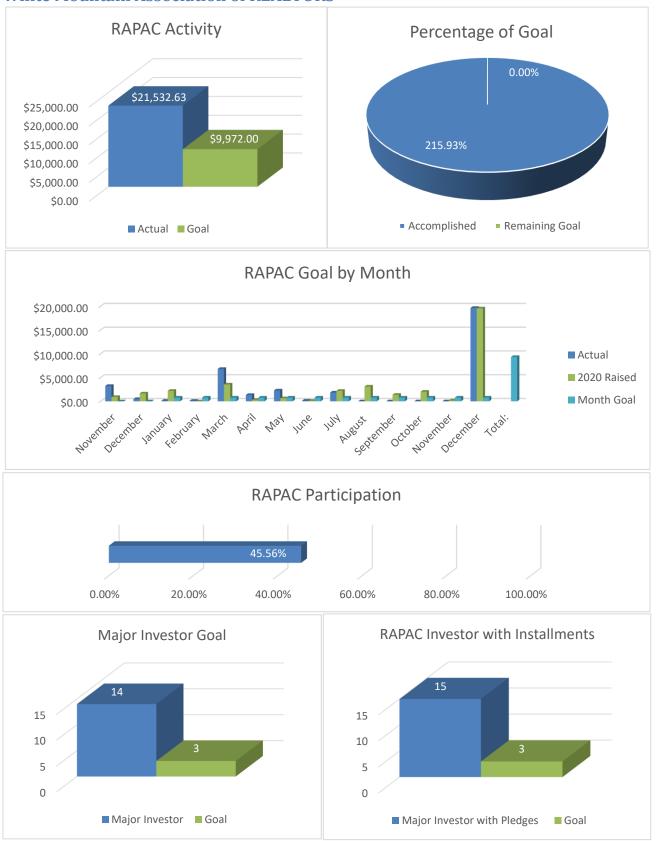

amounts are comprised of RAPAC & Corporate PAF funds

### **Prescott Area Association of REALTORS®**



\*NOTE: Calculations for goals & YTD amounts are comprised of RAPAC & Corporate PAF funds

## Scottsdale Area Association of REALTORS®



\*NOTE: Calculations for goals & YTD amounts are comprised of RAPAC & Corporate PAF funds

# Sedona/Verde Valley Association of REALTORS®



\*NOTE: Calculations for goals & YTD amounts are comprised of RAPAC & Corporate PAF funds

West & Southeast REALTORS® of the Valley



<sup>\*</sup>NOTE: Calculations for goals & YTD amounts are comprised of RAPAC & Corporate PAF funds

### **Tucson Association of REALTORS®**



\*NOTE: Calculations for goals & YTD amounts are comprised of RAPAC & Corporate PAF funds

#### White Mountain Association of REALTORS®



\*NOTE: Calculations for goals & YTD amounts are comprised of RAPAC & Corporate PAF funds

### Yuma Association of REALTORS®



\*NOTE: Calculations for goals & YTD amounts are comprised of RAPAC & Corporate PAF funds

#### **Statewide Goals**



\*NOTE: Calculations for goals & YTD amounts are comprised of RAPAC & Corporate PAF funds