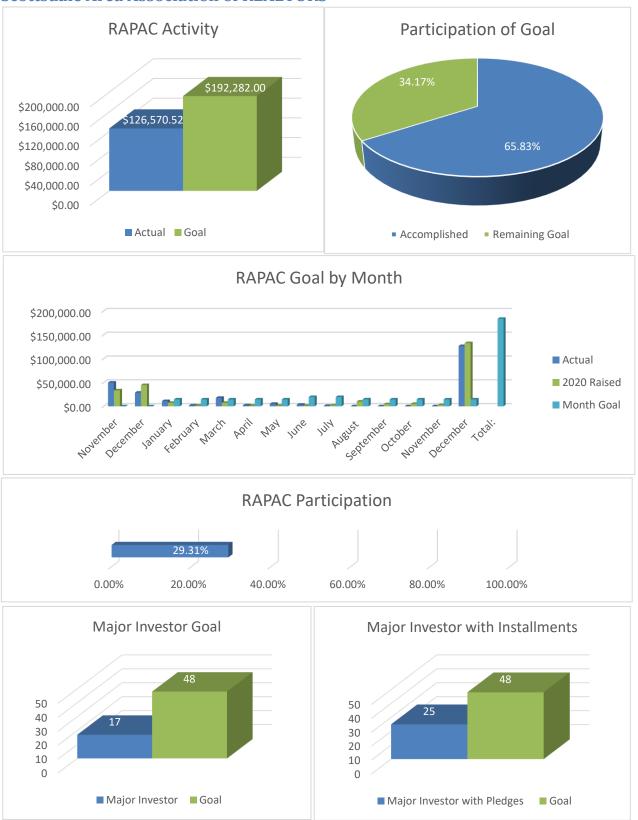

### **Central Arizona Board of REALTORS®**

\*NOTE: Calculations for goals & YTD amounts are comprised of RAPAC & Corporate PAF funds

**Green Valley Sahuarita Association of REALTORS®** Percentage of Goal **RAPAC Activity** 1.32% \$5,828.00 \$5,751.27 \$6,000.00 \$4,000.00 98.68% \$2,000.00 \$0.00 Accomplished ■ Actual ■ Goal Remaining Goal RAPAC Goal by Month \$10,000.00 \$8,000.00 \$6,000.00 Actual \$4,000.00 \$2,000.00 ■ 2020 Raised Wovember December \$0.00 ■ Month Goal **RAPAC Participation** 51.71% 0.00% 20.00% 40.00% 60.00% 80.00% 100.00% Major Investor Goal Major Investor with Installments ■ Major Investor ■ Goal ■ Major Investor with Pledges