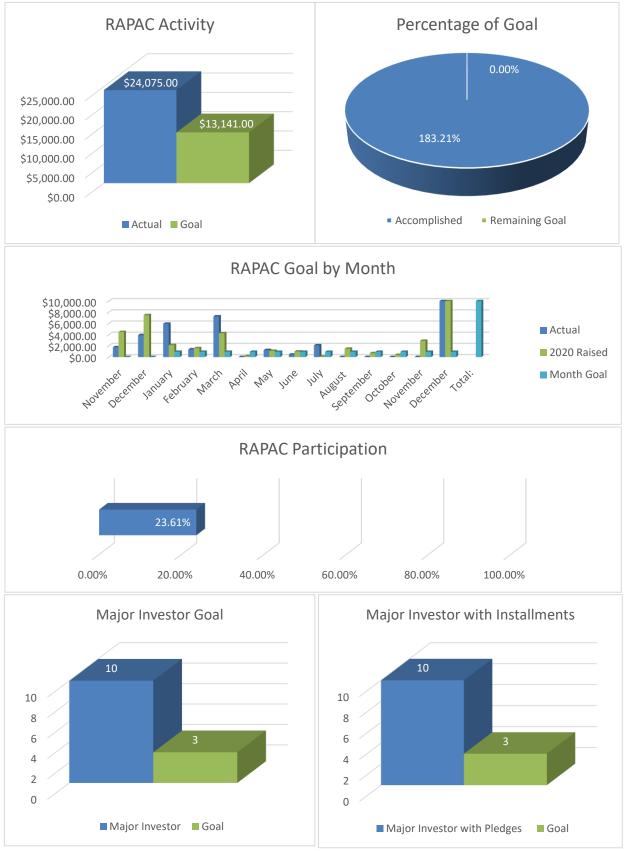

### **Prescott Area Association of REALTORS®**

\*NOTE: Calculations for goals & YTD amounts are comprised of RAPAC & Corporate PAF funds

## Scottsdale Area Association of REALTORS®

\*NOTE: Calculations for goals & YTD amounts are comprised of RAPAC & Corporate PAF funds