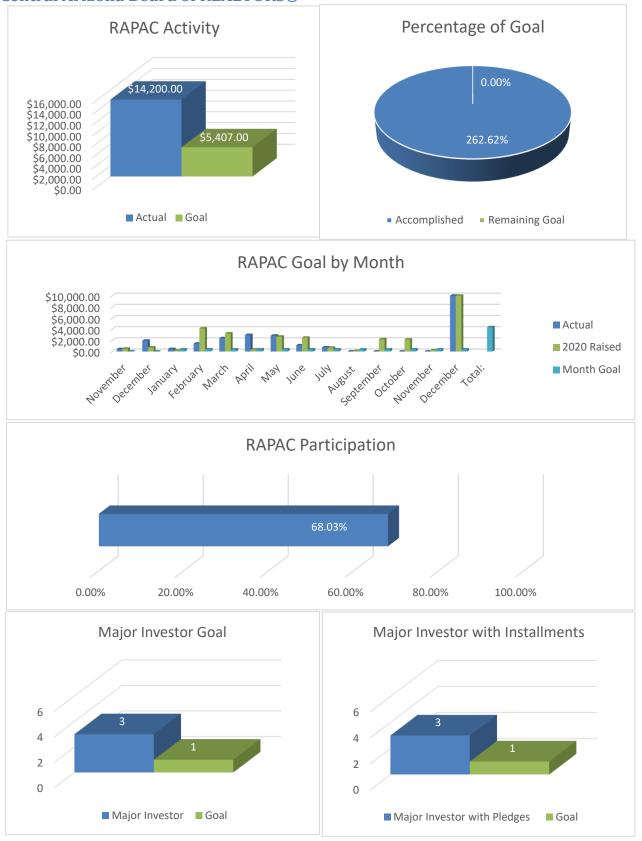

### **Central Arizona Board of REALTORS®**

\*NOTE: Calculations for goals & YTD amounts are comprised of RAPAC & Corporate PAF funds

**Green Valley Sahuarita Association of REALTORS®** Percentage of Goal **RAPAC Activity** 1.32% \$5,828.00 \$5,751.27 \$6,000.00 \$4,000.00 98.68% \$2,000.00 \$0.00 Accomplished ■ Actual ■ Goal Remaining Goal RAPAC Goal by Month \$10,000.00 \$8,000.00 \$6,000.00 Actual \$4,000.00 \$2,000.00 ■ 2020 Raised Wovember December \$0.00 ■ Month Goal **RAPAC Participation** 51.71% 0.00% 20.00% 40.00% 60.00% 80.00% 100.00% Major Investor Goal Major Investor with Installments ■ Major Investor ■ Goal ■ Major Investor with Pledges