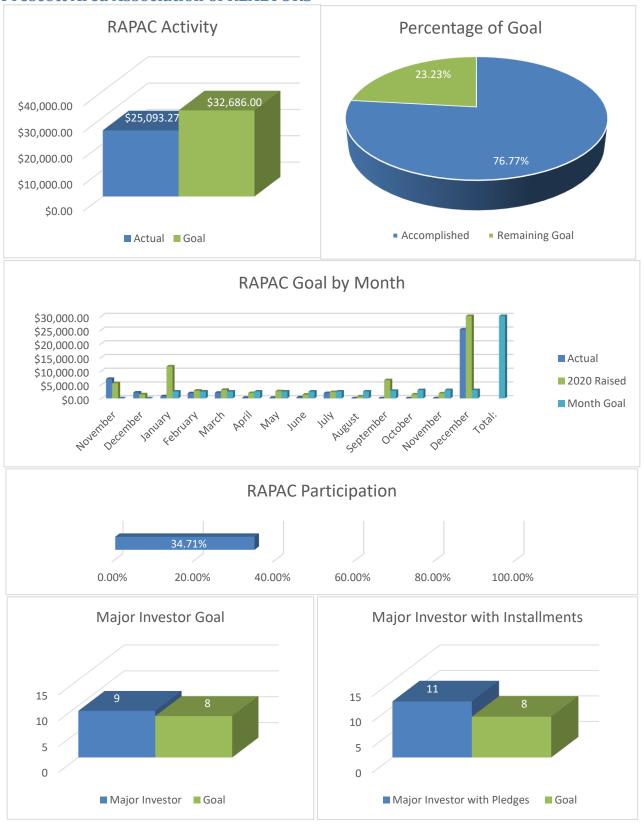

#### **Arizona Association of REALTORS®**

\*NOTE: Calculations for goals & YTD amounts are comprised of RAPAC & Corporate PAF funds

**Bullhead/Mohave Valley Association of REALTORS®** 

\*NOTE: Calculations for goals & YTD amounts are comprised of RAPAC & Corporate PAF funds