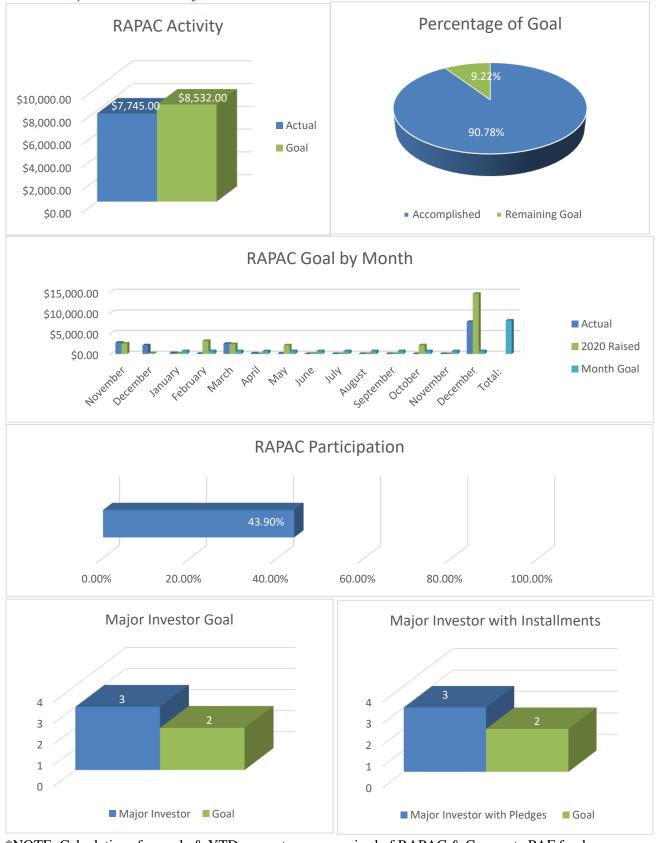

### **Central Arizona Board of REALTORS®**

\*NOTE: Calculations for goals & YTD amounts are comprised of RAPAC & Corporate PAF funds

**Green Valley Sahuarita Association of REALTORS®** Percentage of Goal **RAPAC Activity** 1.32% \$5,828.00 \$5,751.27 \$6,000.00 \$4,000.00 98.68% \$2,000.00 \$0.00 Accomplished ■ Actual ■ Goal Remaining Goal RAPAC Goal by Month \$10,000.00 \$8,000.00 \$6,000.00 Actual \$4,000.00 \$2,000.00 ■ 2020 Raised Wovember December \$0.00 ■ Month Goal **RAPAC Participation** 51.71% 0.00% 20.00% 40.00% 60.00% 80.00% 100.00% Major Investor Goal Major Investor with Installments ■ Major Investor ■ Goal ■ Major Investor with Pledges

\*NOTE: Calculations for goals & YTD amounts are comprised of RAPAC & Corporate PAF funds