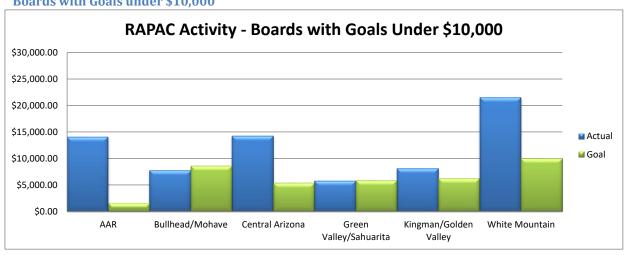

# RAPAC Fundraising Goals – August 31, 2021

Total Receipts by Month and As-To-Date: \$745676.77



#### Statewide Snapshot of RAPAC Activity Report



#### Boards with Goals under \$10,000



### Boards with Goals between \$10,000 - \$99,999



Boards with Goals above \$100,000



#### **Statewide Goals**



#### **Arizona Association of REALTORS®**



\*NOTE: Calculations for goals & YTD amounts are comprised of RAPAC & Corporate PAF funds

**Bullhead/Mohave Valley Association of REALTORS®** 



\*NOTE: Calculations for goals & YTD amounts are comprised of RAPAC & Corporate PAF funds

### **Central Arizona Board of REALTORS®**



\*NOTE: Calculations for goals & YTD amounts are comprised of RAPAC & Corporate PAF funds

**Green Valley Sahuarita Association of REALTORS®** Percentage of Goal **RAPAC Activity** 1.32% \$5,828.00 \$5,751.27 \$6,000.00 \$4,000.00 98.68% \$2,000.00 \$0.00 Accomplished ■ Actual ■ Goal Remaining Goal RAPAC Goal by Month \$10,000.00 \$8,000.00 \$6,000.