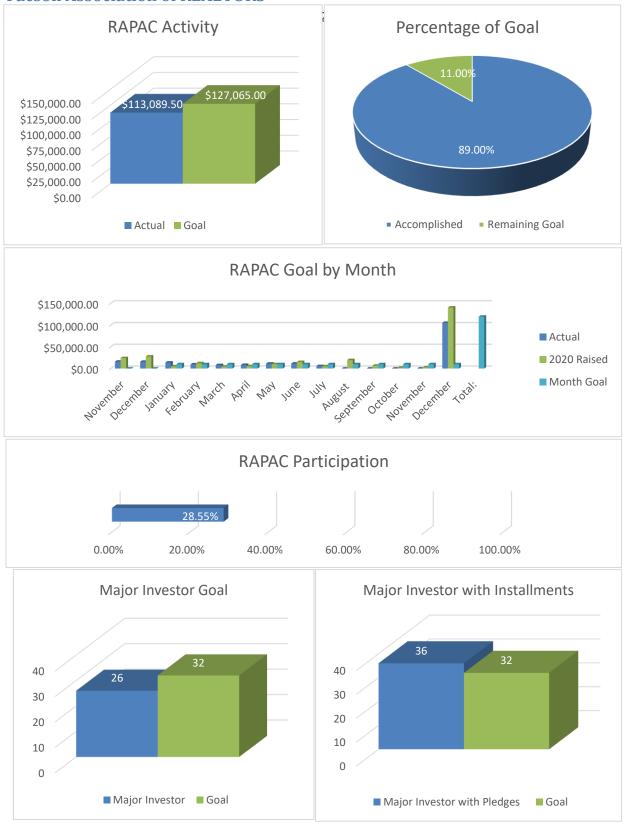

#### **Arizona Association of REALTORS®**

\*NOTE: Calculations for goals & YTD amounts are comprised of RAPAC & Corporate PAF funds

**Bullhead/Mohave Valley Association of REALTORS®** 

\*NOTE: Calculations for goals & YTD amounts are comprised of RAPAC & Corporate PAF funds