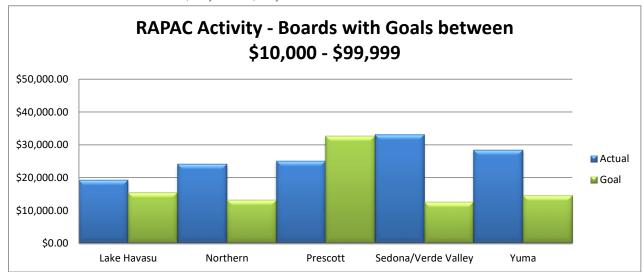

### Boards with Goals between \$10,000 - \$99,999

Boards with Goals above \$100,000