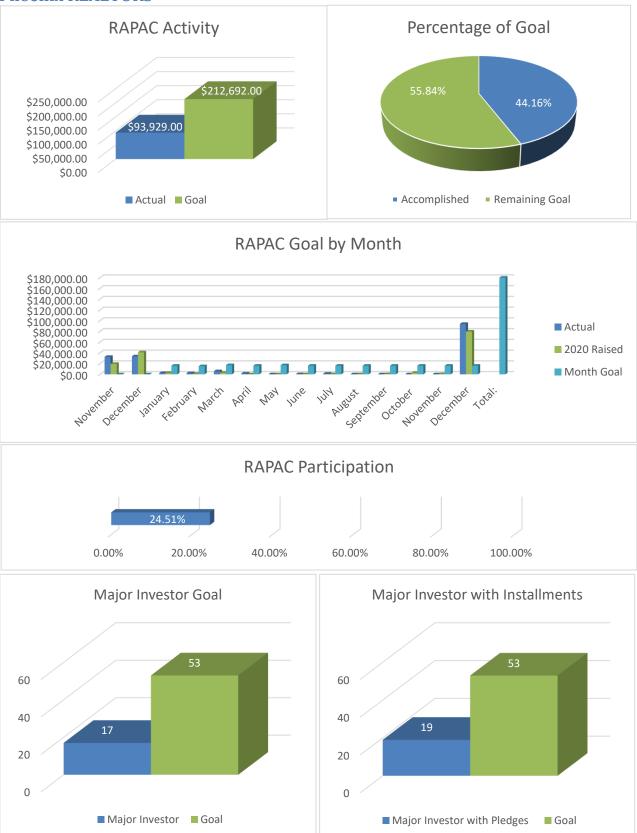

\$4,000.00 \$2,000.00 ■ 2020 Raised Wovember December \$0.00 ■ Month Goal **RAPAC Participation** 51.71% 0.00% 20.00% 40.00% 60.00% 80.00% 100.00% Major Investor Goal Major Investor with Installments ■ Major Investor ■ Goal ■ Major Investor with Pledges

\*NOTE: Calculations for goals & YTD amounts are comprised of RAPAC & Corporate PAF funds

# Kingman/Golden Valley Association of REALTORS®



<sup>\*</sup>NOTE: Calculations for goals & YTD amounts are comprised of RAPAC & Corporate PAF funds

### Lake Havasu Association of REALTORS®



\*NOTE: Calculations for goals & YTD amounts are comprised of RAPAC & Corporate PAF funds

### Northern Arizona Association of REALTORS®



\*NOTE: Calculations for goals & YTD amounts are comprised of RAPAC & Corporate PAF funds

#### Phoenix REALTORS®



\*NOTE: Calculations for goals & YTD amounts are comprised of RAPAC & Corporate PAF funds

### **Prescott Area Association of REALTORS®**



\*NOTE: Calculations for goals & YTD amounts are comprised of RAPAC & Corporate PAF funds

## Scottsdale Area Association of REALTORS®



\*NOTE: Calculations for goals & YTD amounts are comprised of RAPAC & Corporate PAF funds

# Sedona/Verde Valley Association of REALTORS®



\*NOTE: Calculations for goals & YTD amounts are comprised of RAPAC & Corporate PAF funds

West & Southeast REALTORS® of the Valley



<sup>\*</sup>NOTE: Calculations for goals & YTD amounts are comprised of RAPAC & Corporate PAF funds

### **Tucson Association of REALTORS®**



\*NOTE: Calculations for goals & YTD amounts are comprised of RAPAC & Corporate PAF funds

#### Wh