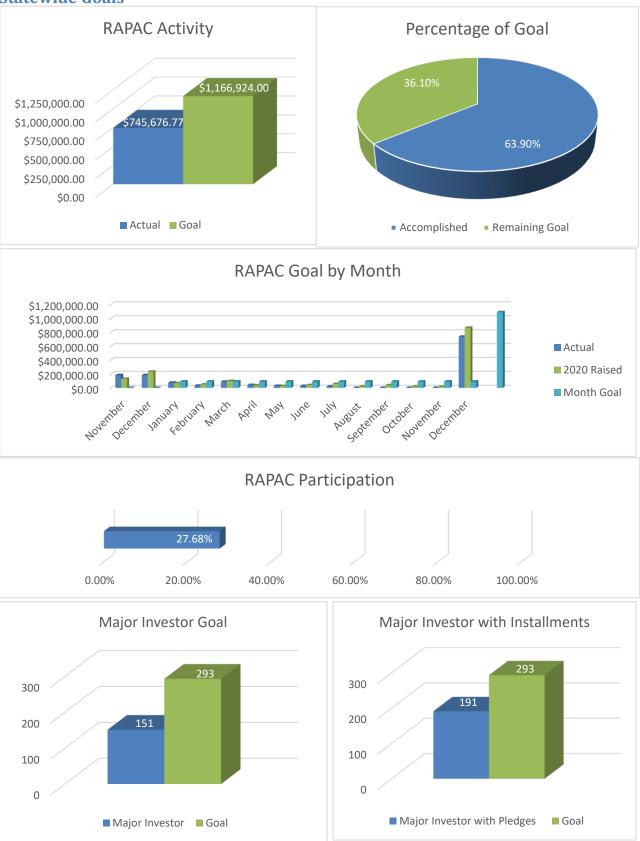

E: Calculations for goals & YTD amounts are comprised of RAPAC & Corporate PAF funds

# Sedona/Verde Valley Association of REALTORS®



\*NOTE: Calculations for goals & YTD amounts are comprised of RAPAC & Corporate PAF funds

West & Southeast REALTORS® of the Valley



<sup>\*</sup>NOTE: Calculations for goals & YTD amounts are comprised of RAPAC & Corporate PAF funds

### **Tucson Association of REALTORS®**



\*NOTE: Calculations for goals & YTD amounts are comprised of RAPAC & Corporate PAF funds

#### White Mountain Association of REALTORS®



\*NOTE: Calculations for goals & YTD amounts are comprised of RAPAC & Corporate PAF funds

### Yuma Association of REALTORS®



\*NOTE: Calculations for goals & YTD amounts are comprised of RAPAC & Corporate PAF funds

#### **Statewide Goals**



\*NOTE: Calculations for goals & YTD amounts are comprised of RAPAC & Corporate PAF funds