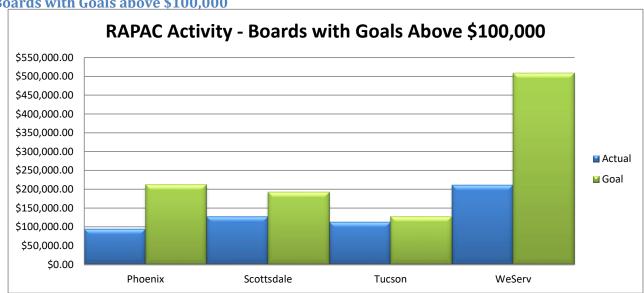

### Boards with Goals between \$10,000 - \$99,999

Boards with Goals above \$100,000