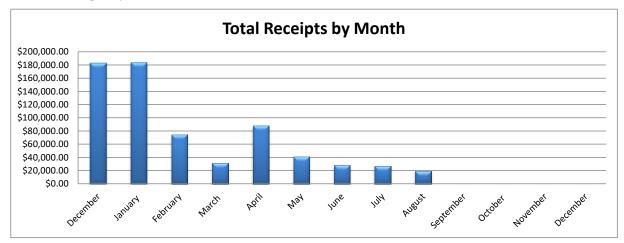

# RAPAC Fundraising Goals – August 31, 2021

Total Receipts by Month and As-To-Date: \$745676.77