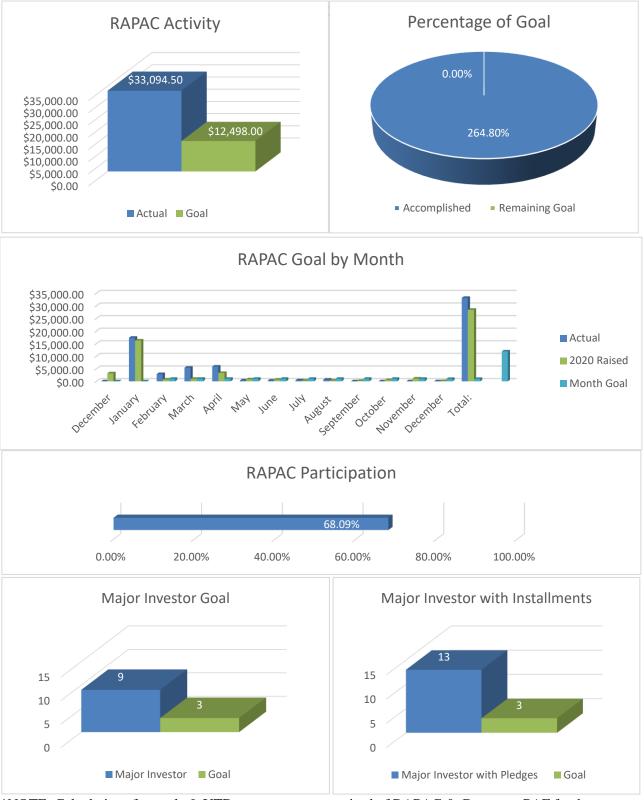

# Kingman/Golden Valley Association of REALTORS®

<sup>\*</sup>NOTE: Calculations for goals & YTD amounts are comprised of RAPAC & Corporate PAF funds