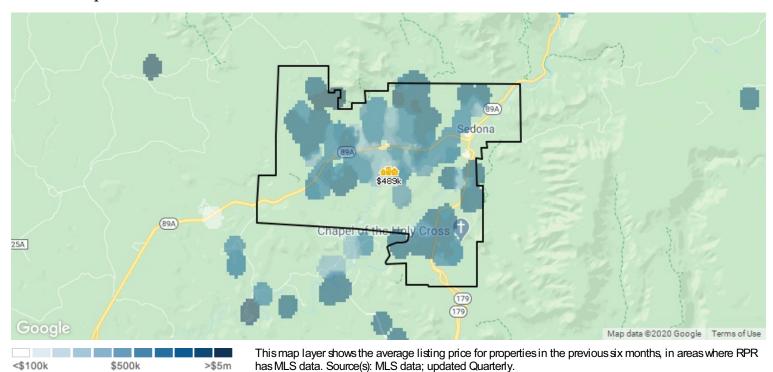

#### Market Snapshot: List Price

**\$489K**Updated: 6/30/2020

Change Over Last Month

**1** 2.95%

Change Over Last Quarter

**1.06%** 

Change Over Last 12 Months

**1** 3.6%

Change Over Last 24 Months

About this data: The Metrics displayed here reflect median list price for **All Residential Properties** using **MLS listing** data.