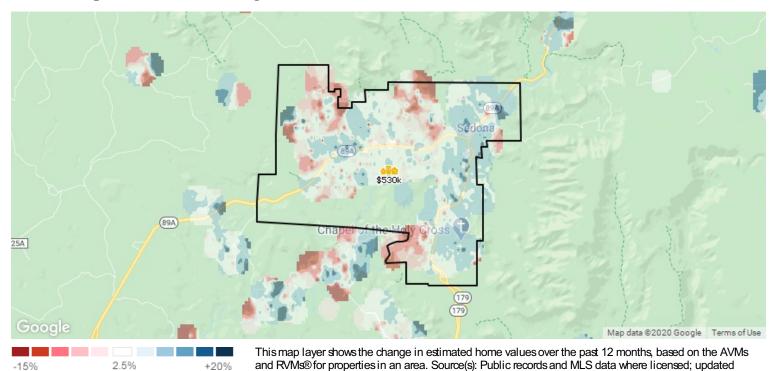

Market Snapshot: 12-Month Change in Estimated Value

Median Est. Home Value

\$530K

Updated: 6/30/2020

Change Over Last 12 Months

Quarterly.

**1** 3.85%

Change Over Last 24 Months

**12.26%** 

Change Over Last 36 Months

**1 22.78%** 

About this Data: Estimated home values are generated by a valuation model and are not formal appraisals. Valuations are based on public records and MLS data where licensed. The metrics shown here reflect **All Residential Properties** data.