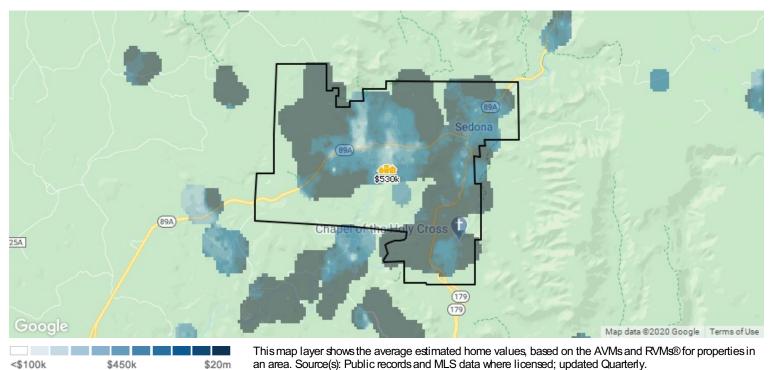

#### Market Snapshot: Estimated Home Values

Median Est. Home Value \$530K

Updated: 6/30/2020

Change Over Last Month

Change Over Last Quarter

Change Over Last 12 Months

Change Over Last 24 Months

12.26%

About this Data: Estimated home values are generated by a valuation model and are not formal appraisals. Valuations are based on public records and MLS data where licensed. The metrics shown here reflect **All Residential Properties** data.