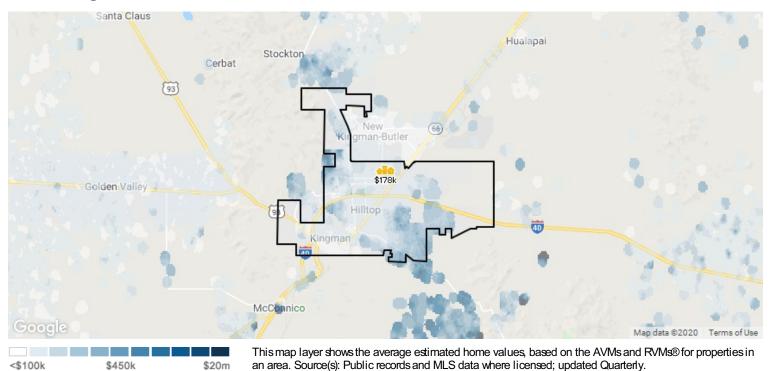

#### Market Snapshot: Estimated Home Values

Median Est. Home Value

Updated: 6/30/2020

Change Over Last Month

**4** 0.2%

Change Over Last Quarter

**1.4%** 

Change Over Last 12 Months

**1** 6.41%

Change Over Last 24 Months

**16.1%** 

About this Data: Estimated home values are generated by a valuation model and are not formal appraisals. Valuations are based on public records and MLS data where licensed. The metrics shown here reflect **All Residential Properties** data.