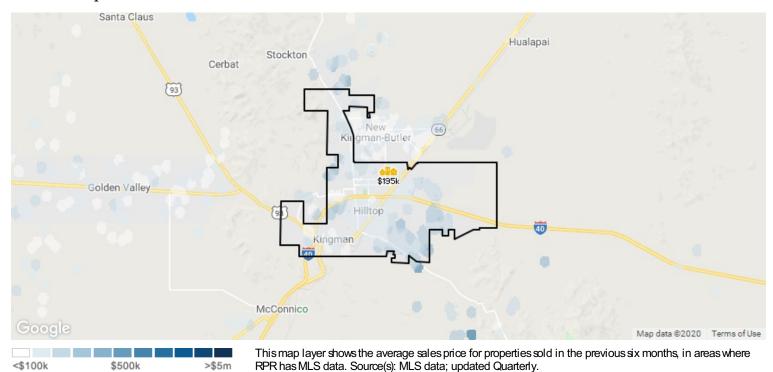

### Market Snapshot: List Price

**\$150K**Updated: 6/30/2020

Change Over Last Month

0.4%

Change Over Last Quarter 7.5%

Change Over Last 12 Months

20.4%

Change Over Last 24 Months

34.37%

About this data: The Metrics displayed here reflect median list price for **All Residential Properties** using **MLS listing** data.