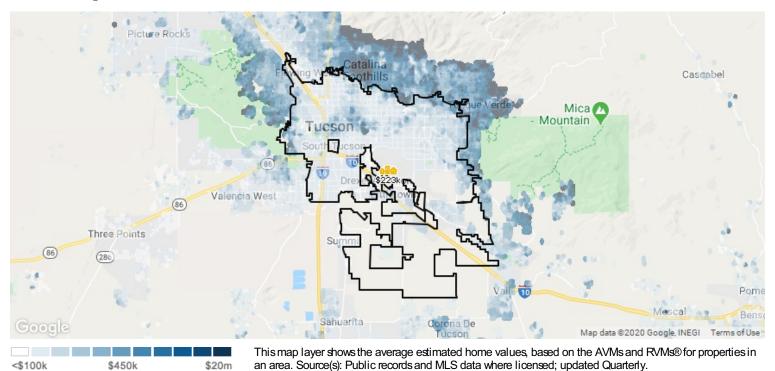

#### Market Snapshot: Estimated Home Values

Median Est. Home Value

Updated: 6/30/2020

**\$223K** 

Change Over Last Month

**0.09%** 

Change Over Last Quarter

**1.11%** 

Change Over Last 12 Months

**1** 5.9%

Change Over Last 24 Months

🗅 11.57%

About this Data: Estimated home values are generated by a valuation model and are not formal appraisals. Valuations are based on public records and MLS data where licensed. The metrics shown here reflect **All Residential Properties** data.