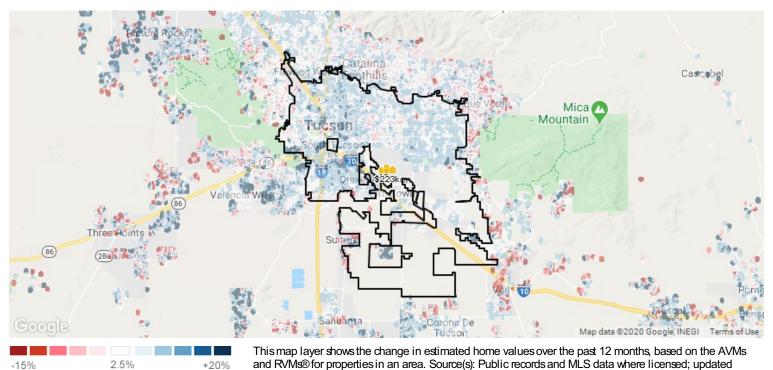

Change Over Last 12 Months

**1** 5.9%

Change Over Last 24 Months

🗅 11.57%

About this Data: Estimated home values are generated by a valuation model and are not formal appraisals. Valuations are based on public records and MLS data where licensed. The metrics shown here reflect **All Residential Properties** data.

Market Snapshot: 12-Month Change in Estimated Value

Median Est. Home Value

\$223K

Updated: 6/30/2020

Change Over Last 12 Months

Quarterly.

**1**5.9%

Change Over Last 24 Months

**11.57%** 

Change Over Last 36 Months

**16.01%** 

About this Data: Estimated home values are generated by a valuation model and are not formal appraisals. Valuations are based on public records and MLS data where licensed. The metrics shown here reflect **All Residential Properties** data.