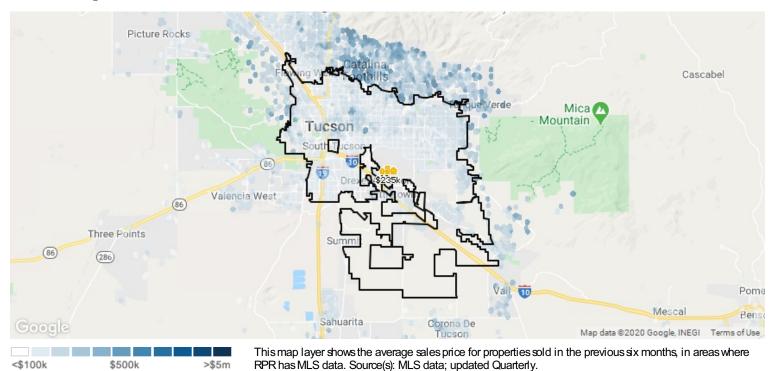

#### Market Snapshot: Sales Price

\$235K
Updated: 5/31/2020

Change Over Last Month

0.43%

Change Over
Last Quarter

0.65%

Change Over Last 12 Months

6.82%

Change Over Last 24 Months

14.36%

About this data: The Metrics displayed here reflect median sales price for All Residential Properties using MLS listing data.