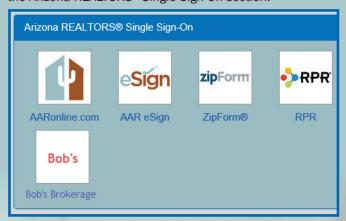

• Arizona REALTORS® SSO deep-link – Another option would be to have a single link on the Arizona REALTORS® SSO that would take the agent directly into his/her broker's secure website. From that point, the agent would be able to access any of the broker's secure links in that website. The cost for this type of access is a one-time \$1,000 setup fee along with a monthly charge based on the number of users for your office. The broker's deep-link button would appear in the Arizona REALTORS® Single Sign-On section: