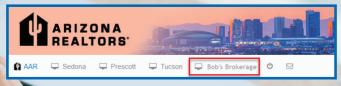

• Full SSO members – A broker can contract with our SSO provider, Clareity, to have their very own SSO Dashboard page. The cost for this type of access is a one-time \$2,000 setup fee along with a monthly charge based on the number of users for your office. The advantages are that the broker can customize the look and content of their dashboard to the programs and websites they provide their agents. The broker's dashboard would appear as a tab on the members' Arizona REALTORS® SSO page: