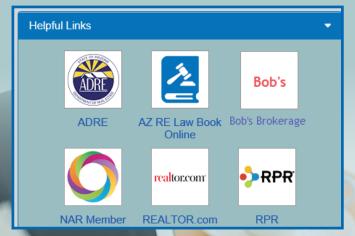

 Arizona REALTORS® SSO quick-link – This is simply a link taking the agent to the website for the broker; it is not a single sign-on. The agent would still have to login upon arriving at the broker's website. There is no setup fee and no ongoing charge for this quick-link. The broker's quicklink would appear in the Helpful Links section: