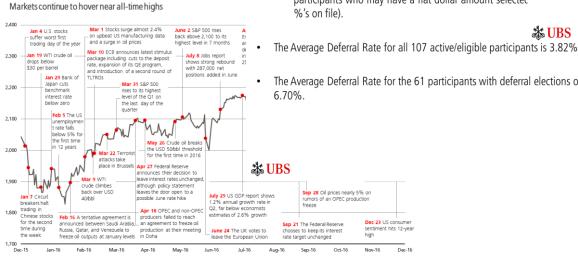

alysis
- Expense analysis

#### **Investment searches**

- Search for investment alternatives to ensure alignment with IPS
- Make investment recommendations



### Fiduciary governance—Investment Committee

### **Meetings**

#### **Customized summaries of all reports**

- Market & Economic Overview
- Investment Review
- Plan Health Statistics
- Fiduciary Updates

#### Participation & Contribution Rates

- There are 85 participants with a balance.

  - There are 107 participants on Fidelity's system with Activ
  - 61 of those have a deferral election on file with us. (N participants who may have a flat dollar amount selected

The Average Deferral Rate for the 61 participants with deferral elections on our records is

#### 6 of those are terminated with a balance. Participation Rate: 57%





## Performance Summary



| Fund Performance 12-31-2016          |      |                   |              |               |               |               |               |                |                      |                         |                |                |                |               |
|--------------------------------------|------|-------------------|--------------|---------------|---------------|---------------|---------------|----------------|----------------------|-------------------------|----------------|----------------|----------------|---------------|
|                                      | Type | Inception<br>Date | Ret %<br>YTD | Ret %<br>3 Mo | Ret %<br>1 Yr | Ret %<br>3 Yr | Ret %<br>5 Yr | Ret %<br>10 Yr | Ret %<br>Since Incep | Gross Fund<br>Exp Ratio |