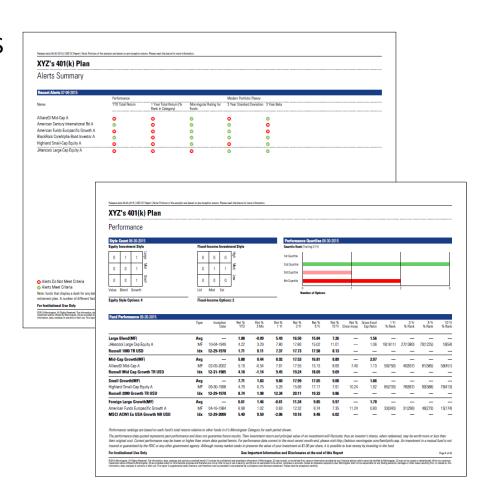

**REALTORS®** Issues Mobilization Fund (Bylaw Article IV, Section 3; Policy B.6 & RIMC Policies) - The balance as of January 1, 2018 was \$4,918,435 inclusive of the UBS RMA and Private Bank Accounts. The current balance is \$4,933,382. The amount of \$1,400,000 was invested in the UBS Portfolio Management long term account in 2015-2017 (see balance sheet and below) and investment performance is reported quarterly. There were \$1,285 in deposits and no withdrawals this period. The UBS RMA and Private Bank Accounts have seen a change in value of \$14,947.

Capital Reserve (Bylaw Article IV, Section 2; Policy B.6) - The balance as of January 1, 2018 was \$3,284,757 inclusive of the UBS RMA and Private Bank Accounts. The current balance is \$3,262,382. The amount of \$350,000 was invested in the UBS Portfolio Management long term account in 2015 (see balance sheet and below) and investment performance is reported quarterly. There were no deposits and \$3,305 in withdrawals this period for office equipment, monument sign expenses, and education room equipment. The UBS RMA and Private Bank Accounts have seen a change in value of (\$22,375).

Strategic Initiatives Reserve (Bylaw Article IV, Section 4; Policy B.6) - The balance as of January 1, 2018 was \$1,774,533 inclusive of the Credit Union, MidFirst, and UBS RMA Accounts. The current balance is \$1,776,419. The amount of \$250,000 was invested in the UBS Portfolio Management long term account in 2015 (see balance sheet and below) and investment performance is reported quarterly. There were no disbursements or deposits this period. The fund has seen a change in value of \$1,886.

<u>UBS Portfolio Management Long Term Accounts (Policy P.22)</u> - The balance as of January 1, 2018 was \$2,531,174 inclusive of the Strategic Initiatives, Capital Reserve and Issues Mobilization accounts. The current balance is \$2,510,649. The fund has seen a change in value of (\$20,525).