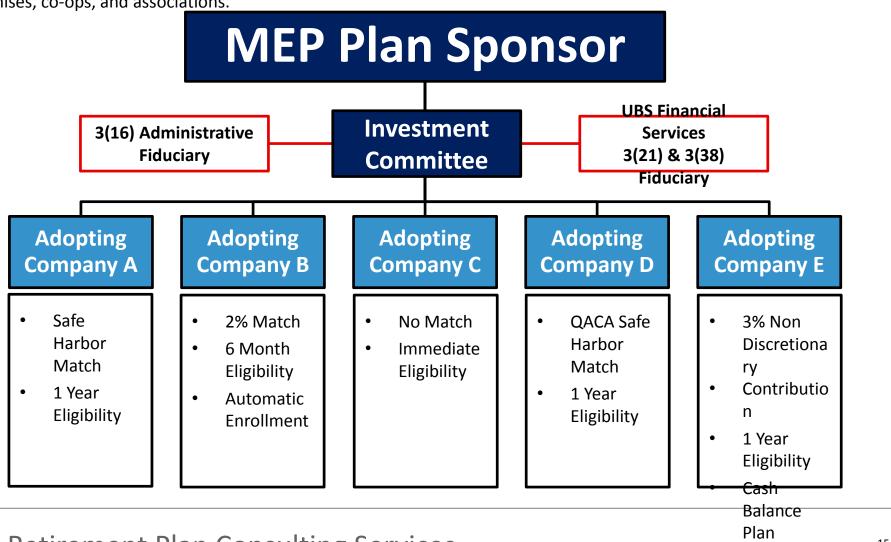

- Coordination of resources
- Accountability
- Cost efficiencies
- Saves time



#### Section 3

# Overview of multiple employer plans

UBS Financial Services does not create, offer, or provide administration services for Multiple Employer Plans.

### What is a Multiple Employer Plan (MEP)?

A **multiple employer plan** is a plan maintained by two or more employers who are not related although a commonality of interest is generally required. The adopting employers of the MEP have plan design flexibility (see example below) and the MEP sponsor or Lead Employer is the Named Fiduciary to the plan. There are several common sponsors of Multiple Employer Plan's including professional employer organizations (PEOs), human resource outsourcing organizations, franchises, co-ops, and associations.



### Different Types of MEPs - Open v Closed

### Key differences between "open" and "closed" MEPs

- Under an "open" MEP, any eligible employer may join. An "open" MEP is a single plan with a single plan document
  under IRS rules but is treated under Department of Labor rules as a separate plan for each Adopting Employer. This
  means that an individual Form 5500 with audit (if applicable) will be completed and bonding requirements will be
  monitored for each Adopting Employer.
- By contrast, a "closed" MEP is for an association or group of employers that share a common nexus. One overall Form 5500 and plan audit is completed for the closed MEP as a whole.

### Which is Better, an "open" or a "closed" MEP?

- The advantage of a closed MEP is the single Form 5500 and fidelity bond.
- Th