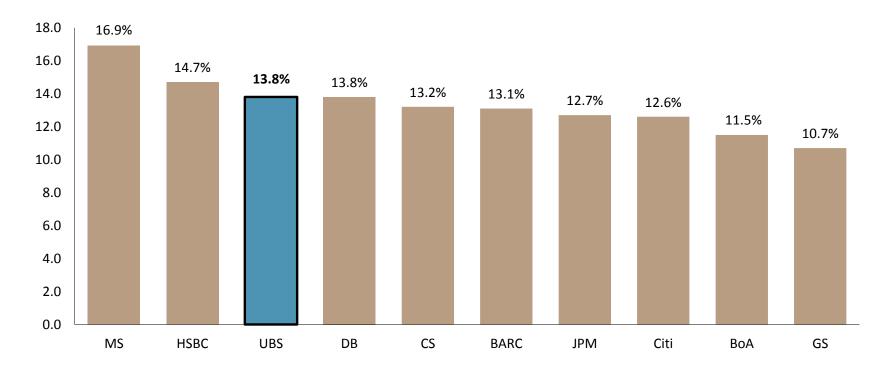

stments offered in those plans. As one of UBS's Retirement Plan Consultants, he is able to assist with Investment Policy Statements.

Tom earned the Chartered Financial Analyst (CFA) designation in 1998, and in 2010 attained the CFP® designation of Certified Financial Planner™. In 1995, he was awarded an MBA in Finance from Hawaii Pacific University. He is a member of the CFA Society Phoenix and previously served as the Society President. He lives in Scottsdale, AZ with his wife and their four children.

Section 2

# Delivering the strengths of UBS

# UBS Financial Services, Inc—Strong & Well

Capitalian danger Gg, with solid long-term credit ratings and a BIS Basel III common equity Tier 1 ratio of 13.8%.\*

BIS Basel III common equity Tier 1 ratio (%)-fully applied\* (As of 12/31/2017)



The Basel III framework is a global regulatory standard on bank capital adequacy, stress testing, and market liquidity risk designed to improve the banking sector's ability to absorb shocks arising from financial and economic stress. UBS has surpassed the minimum Basel III CET1 ratio six years early, and has solidified its position as the highest-capitalized bank in its peer group.

Source: Companies reporting

<sup>\*</sup> All figures are fully applied. UBS and CS are based on Swiss SRB Basel III, other European peers are based on Basel III under CRD IV, while U.S. peers are based on Basel III rule under advanced approach. HSBC and Barclays are as of 9.30.17.

# Committed to servicing retirement plans

### A nationwide network

- 400+ Retirement Plan Consultants\*
- 2,000+ retirement p