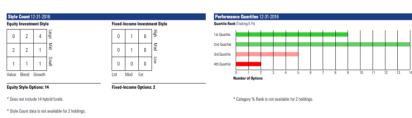

#### **Investment searches**

- Search for investment alternatives to ensure alignment with IPS
- Make investment recommendations



### Fiduciary governance—Investment Committee

### **Meetings**

#### **Customized summaries of all reports**

- Market & Economic Overview
- Investment Review
- Plan Health Statistics
- Fiduciary Updates

#### Participation & Contribution Rates

- There are 85 participants with a balance.

  - There are 107 participants on Fidelity's system with Activ
  - 61 of those have a deferral election on file with us. (N participants who may have a flat dollar amount selected

The Average Deferral Rate for the 61 participants with deferral elections on our records is

#### 6 of those are terminated with a balance. Participation Rate: 57%





## Performance Summary



| Fund Performance 12-31-2016          |      |                   |              |               |               |               |               |                |                      |                         |                |                |                |               |
|--------------------------------------|------|-------------------|--------------|---------------|---------------|---------------|---------------|----------------|----------------------|-------------------------|----------------|----------------|----------------|---------------|
|                                      | Type | Inception<br>Date | Ret %<br>YTD | Ret %<br>3 Mo | Ret %<br>1 Yr | Ret %<br>3 Yr | Ret %<br>5 Yr | Ret %<br>10 Yr | Ret %<br>Since Incep | Gross Fund<br>Exp Ratio | 1 Yr<br>% Rank | 3 Yr<br>