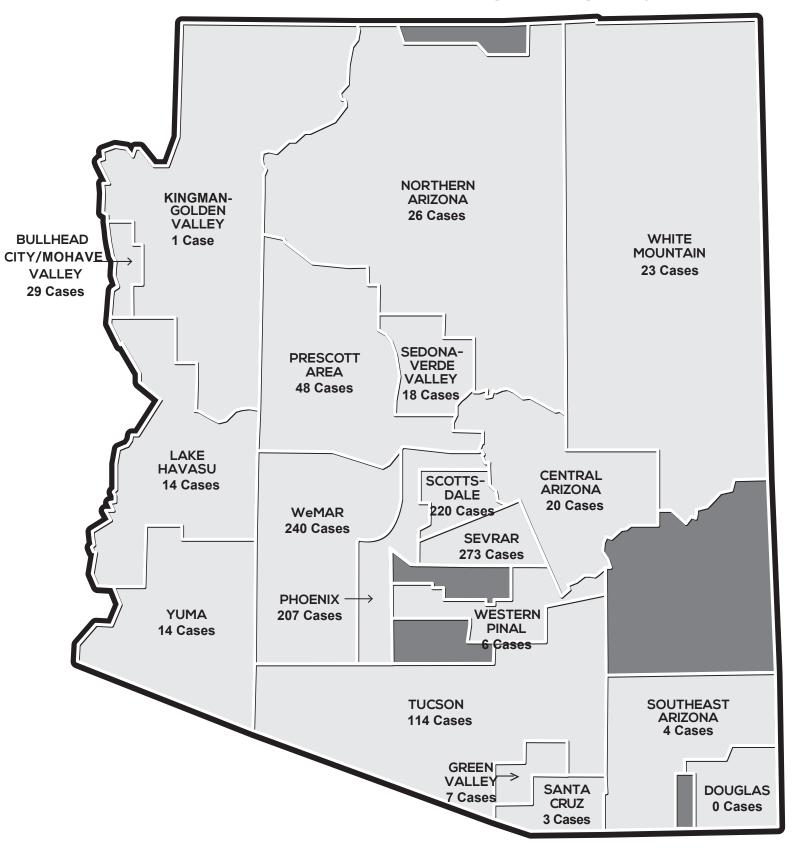

#### YTD Usage by Generation:

Silents (born thru 1945) 168
Boomers (born thru 1964) 670
Gen X (born thru 1979) 216
Gen Y (born thru 1994) 36
Unknown (no data) 227

<sup>\*</sup>A map showing Year-to-Date usage by local association follows on page 2. To date only one local association, Douglas, has not utilized the Helpline.

# TECH HELPLINE CASE MAP OF ARIZONA 2016 Usage Through May

**UNASSIGNED TERRITORY** 