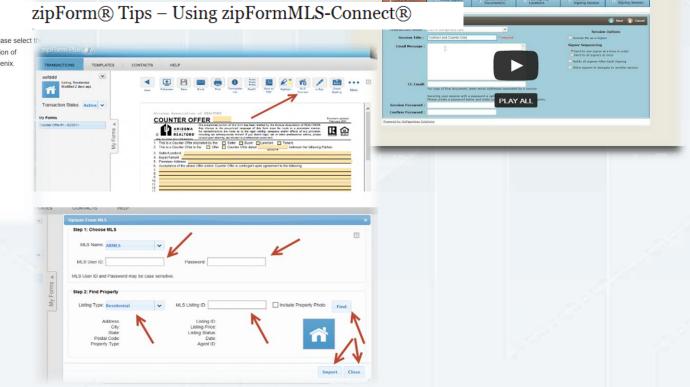

m the Arizona Association of REALTORS®

### zipForm Plus 🏊 & 🚹 eSign

### Get Training for zipForm® and eSign Today!

SIGN-UP:

#### zipForm® Training Dates and Times

These classes are provided at no charge as part of your member benefit. Please select the session/time(s) you'd like to attend. Classes are held at the Arizona Association of REALTORS office located at 255 E. Osborn Road, Training Room #1, in Phoenix.

#### October 2015

October 8th : 1:00PM to 2:30PM zipForm Training

October 8th : 2:30PM to 4:00PM, eSign Training

October 29th : 1:00PM to 2:30PM, zipForm Training

October 29th : 2:30PM to 4:00PM, eSign Training

#### November 2015

November 5th : 1:00PM to 2:30PM, zipForm Training

### Watch eSign Videos

### How to use AAR eSign

Vatch Combined Videos (YouTube Playlist)



**REAL** SOLUTIONS. REALTOR<sup>®</sup> SUCCESS



### **Tech Helpline** to the member's rescue

### **Everyone Has Technology Questions**

Tech Helpline has the answers. Access U.S.-Based Tech Support at NO ADDITIONAL COST.



#### Tech Helpline is a member benefit from **ARIZONA ASSOCIATION OF REALTORS®**

Tech Helpline gives you U.S.-based tech support for hardware, software, networking and mobile devices. Our analysts are friendly technology experts who will assist you via phone, chat or email. They troubleshoot problems and offer solutions, often by remoting into your computer while you relax. Most importantly, they understand your needs as a REALTOR®

REAL SOLUTIONS. REALTOR<sup>®</sup> SUCCESS

### Tech Helpline Your personal tech support team

866.232.1791 M-F: 7 a.m.- 6 p.m. Sat